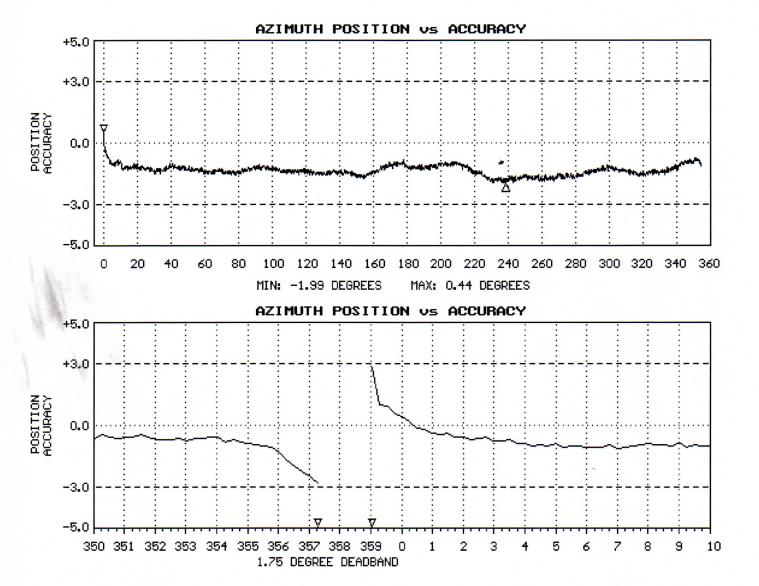

VANE TORQUE TEST: PASS

SPECIAL NOTES: SPECIAL NOTES:

NOTE: Azimuth Position vs Accuracy graphs are accurate to within 0.5 degrees. The accuracy shown in the potentiometer deadband region between 355 and 0 degrees is the result of no resistance change while position changes. The gap represents the actual deadband (open circuit).