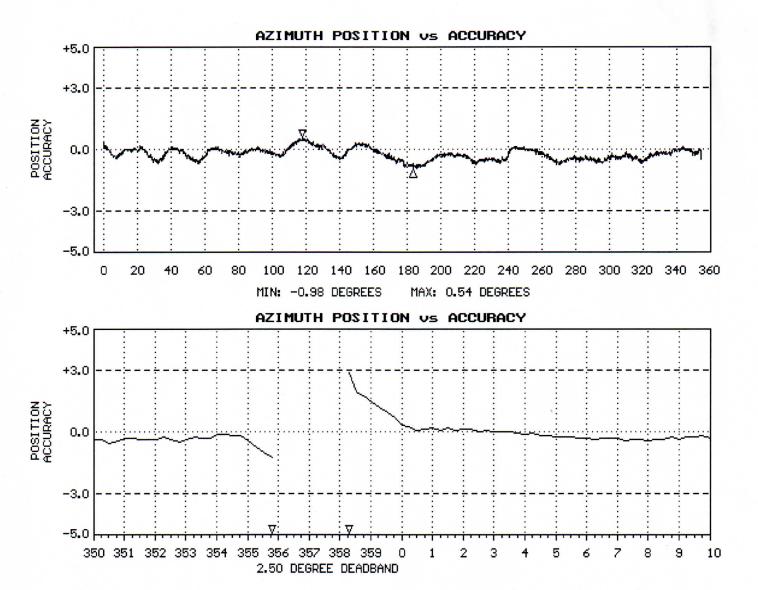

VANE TORQUE TEST: PASS

SPECIAL NOTES: SPECIAL NOTES:

NOTE: Azimuth Position vs Accuracy graphs are accurate to within 0.5 degrees. The accuracy shown in the potentiometer deadband region between 355 and 0 degrees is the result of no resistance change while position changes. The gap represents the actual deadband (open circuit).