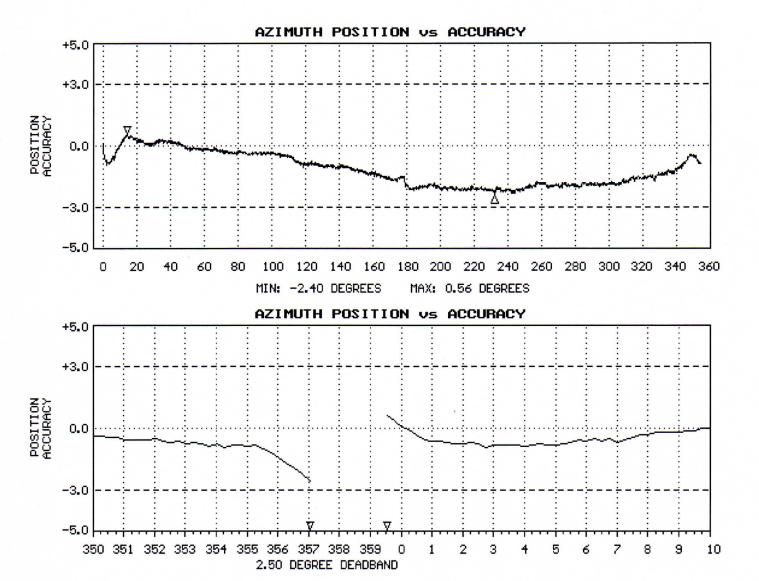

SPECIAL NOTES: SPECIAL NOTES:

VANE TORQUE TEST: PASS

NOTE: Azimuth Position vs Accuracy graphs are accurate to within 0.5 degrees. The accuracy shown in the potentiometer deadband region between 355 and 0 degrees is the result of no resistance change while position changes. The gap represents the actual deadband (open circuit).