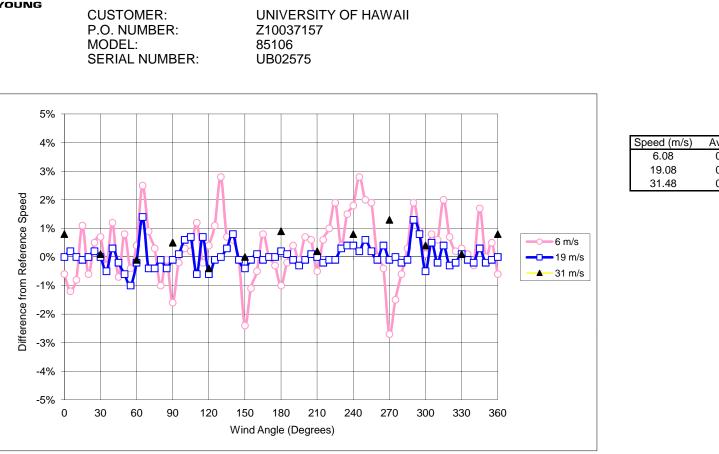

## **CERTIFICATE OF CALIBRATION AND TESTING**

 Speed (m/s)
 Avg Diff
 Std Dev

 6.08
 0.3%
 1.1%

 19.08
 0.0%
 0.4%

 31.48
 0.4%
 0.5%

R. M. Young Company certifies that the above equipment was inspected and calibrated prior to shipment in accordance with established manufacturing and testing procedures. Standards established by R.M. Young Company for calibrating the measuring and test equipment used in controlling product quality are traceable to the National Institute of Standards and Technology.